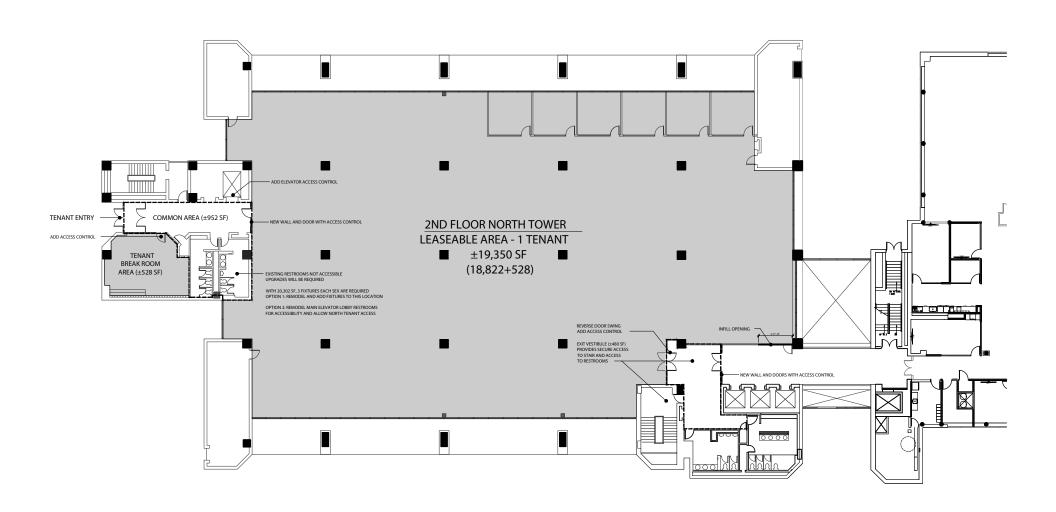

## Turn-key, Efficient Office Space

UP TO 42,832 SF

Second floor area =  $\pm 19,350$  SF Fourth floor area =  $\pm 23,482$  SF

#### SECOND FLOOR

Total Seats: 153

• Private Offices: 4

• Conference Rooms: 2

• Lounge: 1

#### 2ND FLOOR NORTH TOWER

**EXISTING FURNITURE LAYOUT** 

### **2ND FLOOR NORTH TOWER**