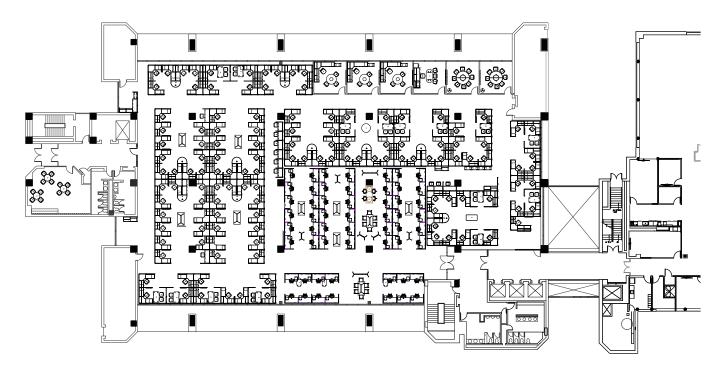

#### SECOND FLOOR

Total Seats: 153

• Private Offices: 4

• Conference Rooms: 2

• Lounge: 1

#### 2ND FLOOR NORTH TOWER

**EXISTING FURNITURE LAYOUT** 

### **2ND FLOOR NORTH TOWER**