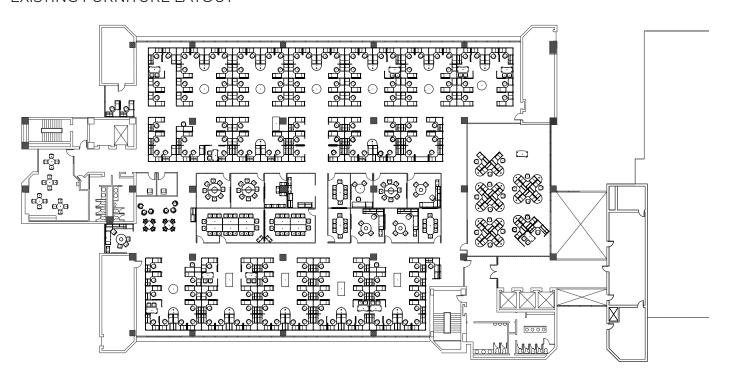

#### FOURTH FLOOR

• Total Seats: 175

• Private Offices: 7

• Conference Rooms: 8

• Lounge/Breakroom: 1

#### **4TH FLOOR NORTH TOWER**

**EXISTING FURNITURE LAYOUT** 

## **4TH FLOOR NORTH TOWER**