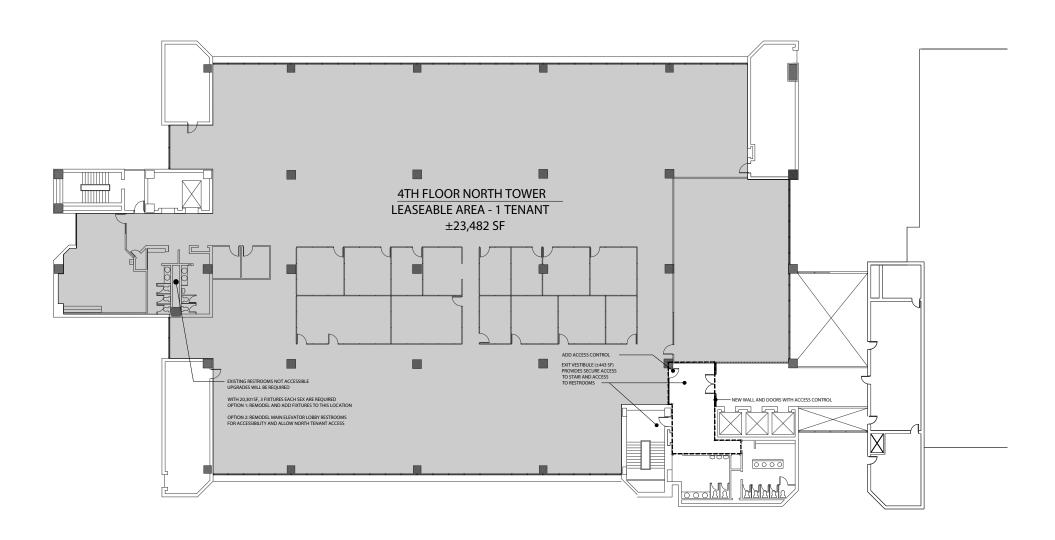

## Turn-key, Efficient Office Space

UP TO 42,832 SF

Second floor area =  $\pm 19,350$  SF Fourth floor area =  $\pm 23,482$  SF

#### FOURTH FLOOR

• Total Seats: 175

• Private Offices: 7

• Conference Rooms: 8

• Lounge/Breakroom: 1

#### **4TH FLOOR NORTH TOWER**

**EXISTING FURNITURE LAYOUT** 

## **4TH FLOOR NORTH TOWER**