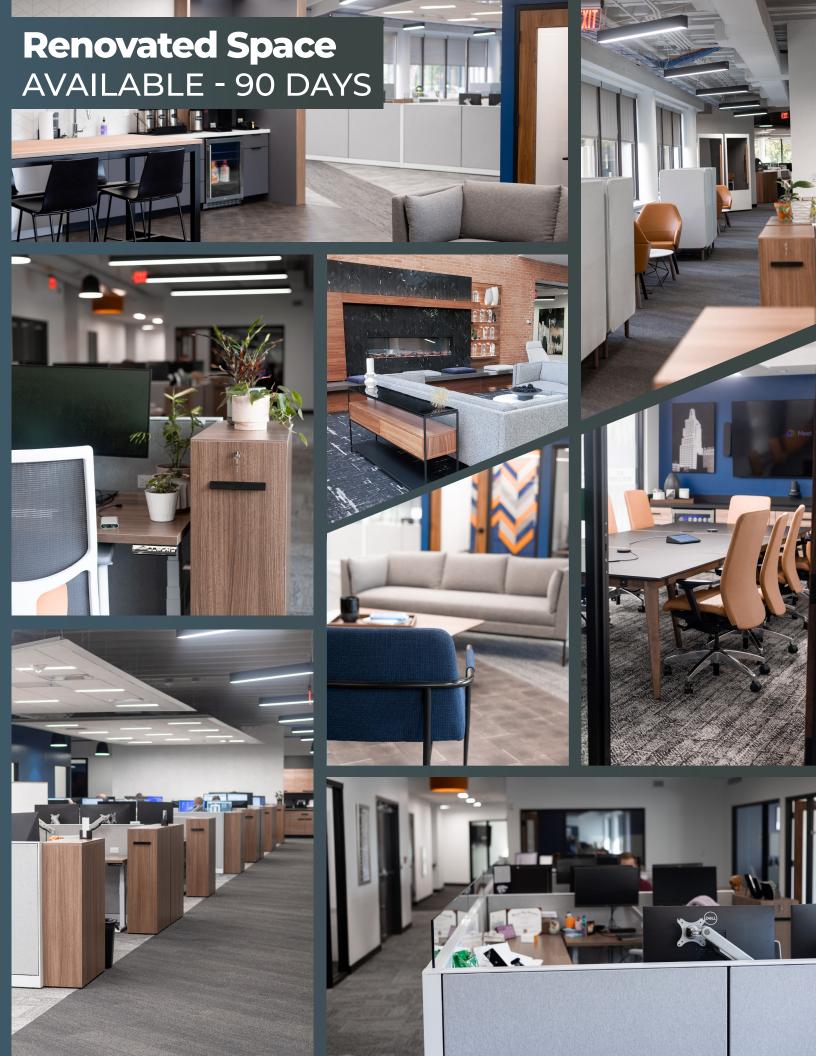

## Turn-key, Efficient Office Space

UP TO 42,832 SF

Second floor area =  $\pm 19,350$  SF Fourth floor area =  $\pm 23,482$  SF

#### **Space details:**

- Privately accessed, full-floors available
- Signature, at-grade entrance
- Fully furnished suite available
- 360 degree windows / natural light