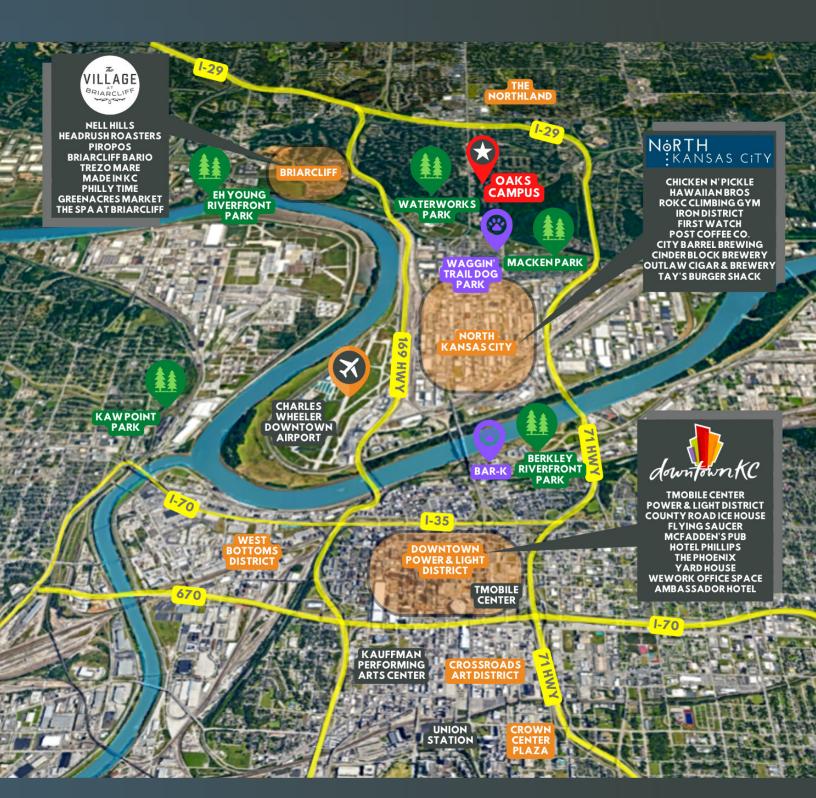

# **Nearby Amenities**

#### Oaks Campus

The office is nested in a park-like setting with trees, walking trails, green space, and nearby parks. Other nearby amenities include Chicken-N-Pickle, Briarcliff shops & restaurants, dog parks, local gyms, RoKC, and North Kansas City restaurants. The office is also strategically located to Kansas City's major highways and is only 15 minutes from MCl.

## Strategically Located

Kansas City, MO

Situated in Kansas City, MO, the Oaks Campus is minutes away from Zona Rosa, Briarcliff, downtown, and Johnson County.

This location provides easy access to a handful of major highways including, I-635, I-435, I-35, I-70, I-69, and I-29. Food, gas, and shopping are conveniently located in North Kansas City, Briarcliff, and Kansas City.