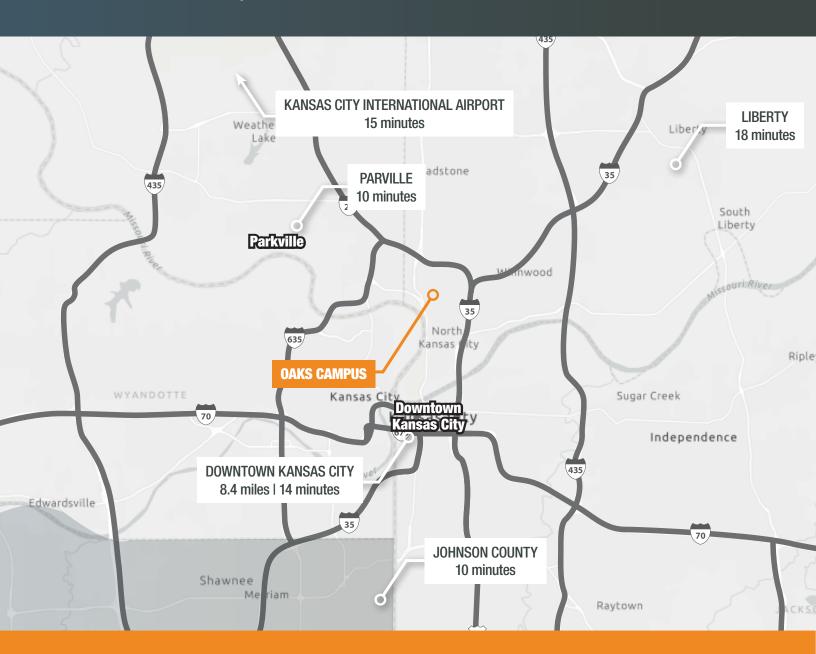

#### Oaks Campus

The office is nested in a park-like setting with trees, walking trails, green space, and nearby parks. Other nearby amenities include Chicken-N-Pickle, Briarcliff shops & restaurants, dog parks, local gyms, RoKC, and North Kansas City restaurants. The office is also strategically located to Kansas City's major highways and is only 15 minutes from MCl.

## Strategically Located

Kansas City, MO

Situated in Kansas City, MO, the Oaks Campus is minutes away from Zona Rosa, Briarcliff, downtown, and Johnson County.

This location provides easy access to a handful of major highways including, I-635, I-435, I-35, I-70, I-69, and I-29. Food, gas, and shopping are conveniently located in North Kansas City, Briarcliff, and Kansas City.