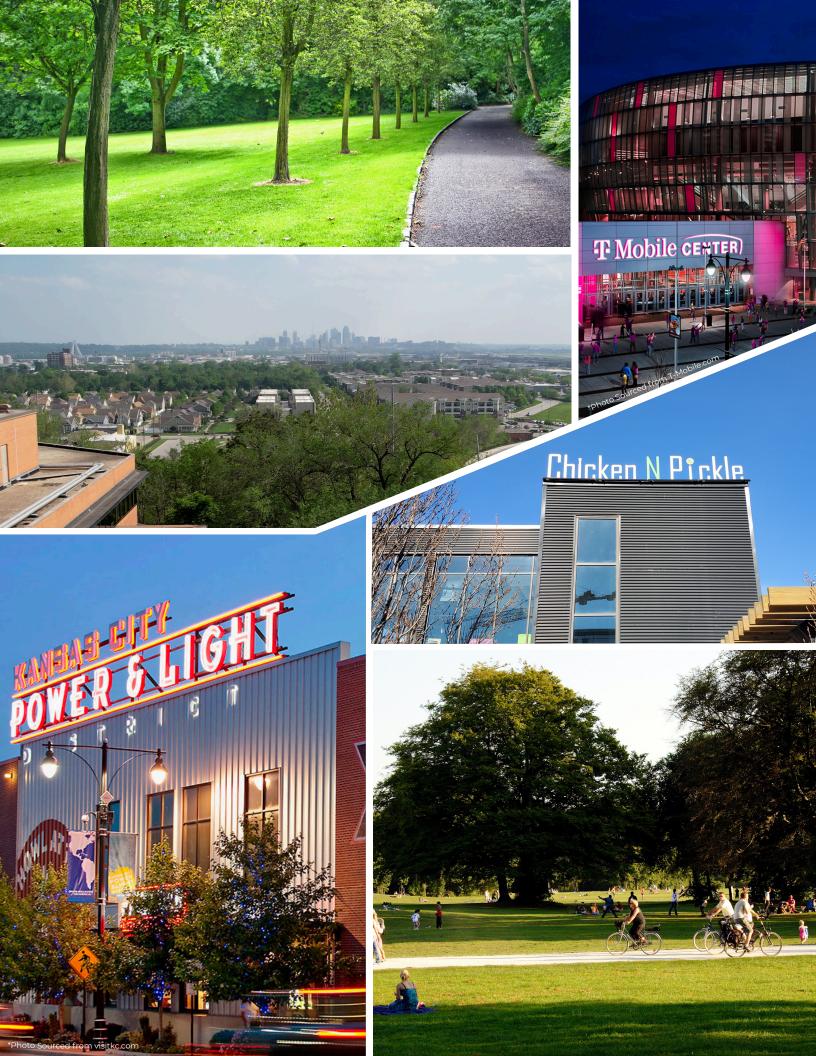

# **Nearby Amenities**

#### Oaks Campus

The office is nested in a park-like setting with trees, walking trails, green space, and nearby parks. Other nearby amenities include Chicken-N-Pickle, Briarcliff shops & restaurants, dog parks, local gyms, RoKC, and North Kansas City restaurants. The office is also strategically located to Kansas City's major highways and is only 15 minutes from MCl.

## Strategically Located

Kansas City, MO

Situated in Kansas City, MO, the Oaks Campus is minutes away from Zona Rosa, Briarcliff, downtown, and Johnson County.

This location provides easy access to a handful of major highways including, I-635, I-435, I-35, I-70, I-69, and I-29. Food, gas, and shopping are conveniently located in North Kansas City, Briarcliff, and Kansas City.